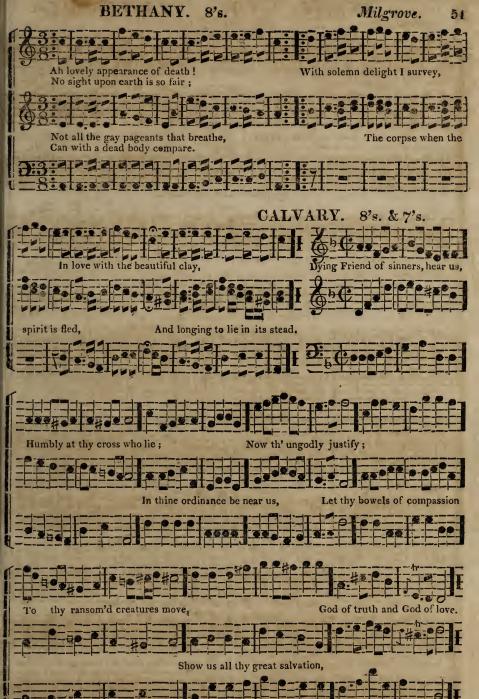

Mild he shines on all beneath,
Piercing through the shades of death,
Scatt'ring error's wide-spread night,
Kindling darkness into light.

Nations all, far off and near, Haste, to see your God appear; Haste, for Him your hearts prepare, Meet Him manifested there.